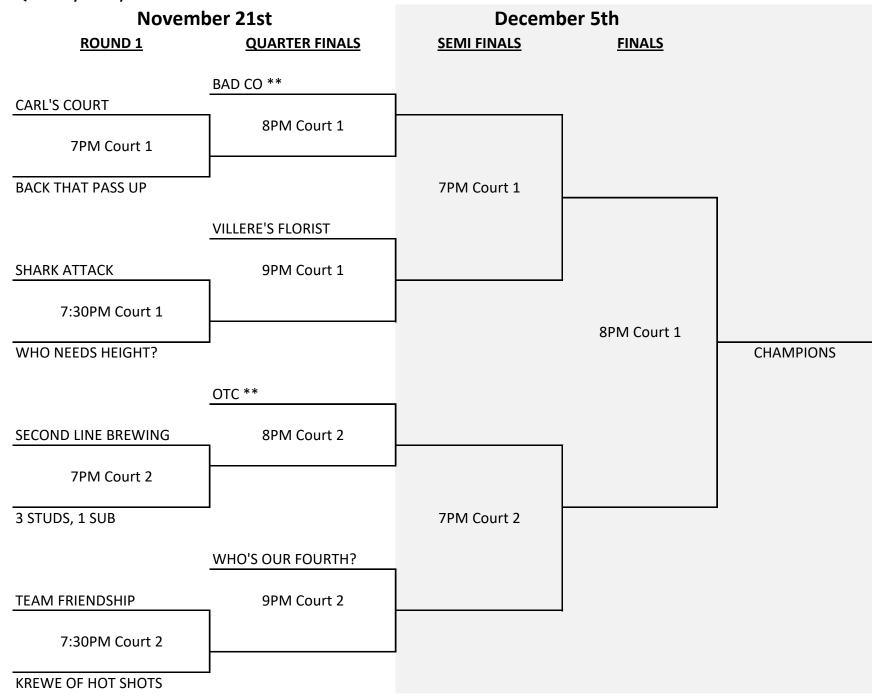

# THURSDAY CO-ED QUADS FALL 2024 PLAYOFFS OPEN/AA DIVISION

Round 1: single game to 25 (cap at 30)

\*\*BEST OF NET\*\*

**Quarters/Semis/Final - Matches** 