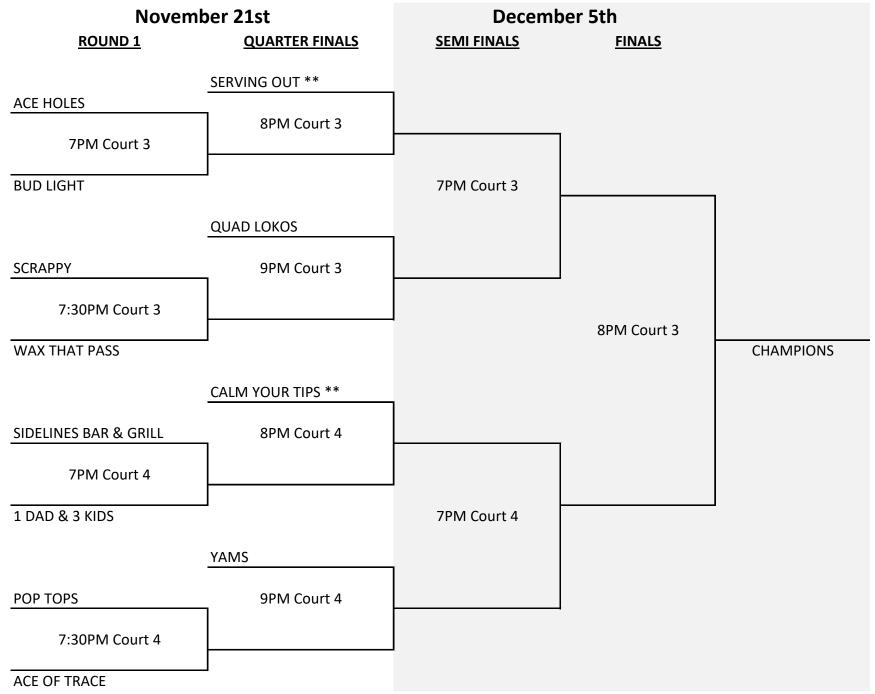

### THURSDAY CO-ED QUADS FALL 2024 PLAYOFFS A DIVISION

Round 1: single game to 25 (cap at 30)

\*\*BEST OF NET\*\*

**Quarters/Semis/Final - Matches** 