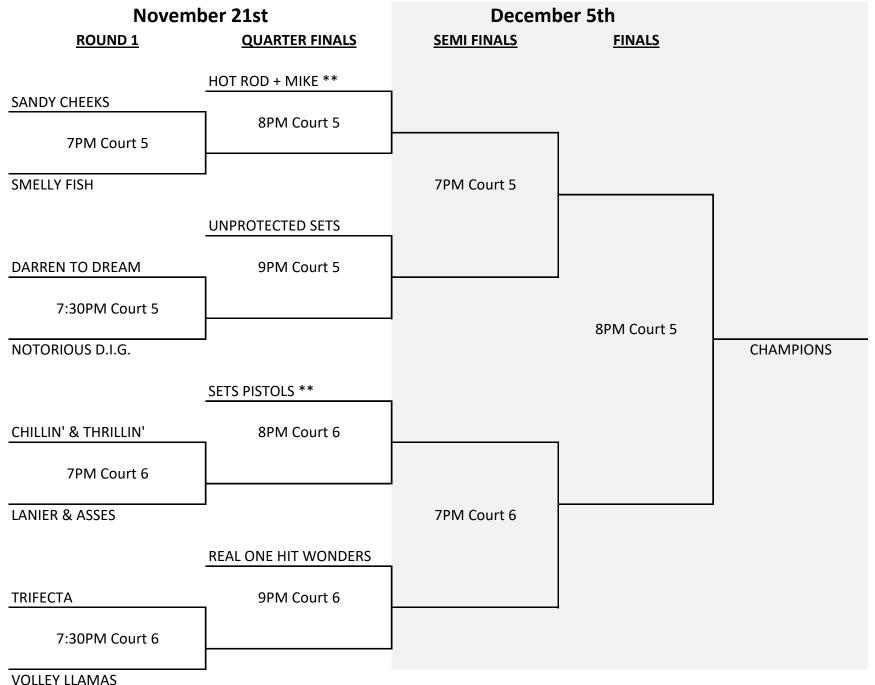

### THURSDAY CO-ED QUADS FALL 2024 PLAYOFFS BB DIVISION

Round 1: single game to 25 (cap at 30)

\*\*BEST OF NET\*\*

**Quarters/Semis/Final - Matches** 